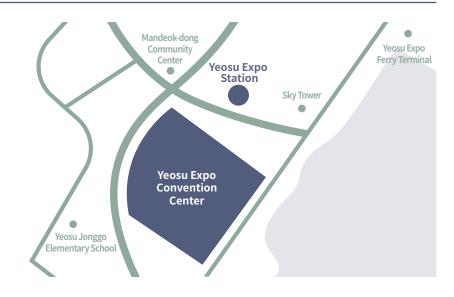

**FLOWSERVE RVX Upgrade** ISO 13709/API 610 back pullout retrofit

노후화 설비 성능 복원 및 표준화, 최신화를 위한 최적의 솔루션

# Global Pump Solutions Provider HYOSUNG GOODSPRINGS

HYOSUNG GOODSPRINGS provides optimized pump solutions that you can trust

효성굿스프링스는 제품의 신뢰성을 인정받아 국내 정유 및 석유화학플랜트는 물론, ARAMCO(사우디), KNPC(쿠웨이트), ADNOC(UAE), ExxonMobil(USA), Chevron Phillips(USA) 등 해외 국영 및 Major Oil & Gas 기업들에게 고효율의 제품을 공급하고 있습니다.