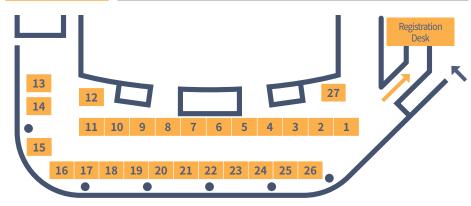

## 등록 안내

| 일  | 정     | 2024년 11월 14일(목)~15일(금)                |                                                        |                                               |
|----|-------|----------------------------------------|--------------------------------------------------------|-----------------------------------------------|
| 장  | 소     | 전라남도 여수시, 여수엑스포컨벤션센터                   |                                                        |                                               |
| 공식 | 언어    | 한국어 및 영                                | ୍ୟ                                                     |                                               |
|    |       |                                        | 은 참가자 등록 및 등록비 결제를<br>이 가능하며, 1일차 오찬과 환영면              |                                               |
|    |       | 비용                                     | 사전 (1인)                                                | 현장 (1인)                                       |
|    |       | 미 ㅎ                                    | 30만원                                                   | 35만원                                          |
|    |       | <b>사전 등록</b> 2024년 9월 23일(월)~11월 8일(금) |                                                        | 금)                                            |
|    |       | 등록 방법                                  | 협회 홈페이지(www.krmea.or.k<br>온라인 사전등록 및 결제완료              | r)에서 (10년 10년 10년 10년 10년 10년 10년 10년 10년 10년 |
| 딩  | 록     | 결제 방법                                  | 신용카드, 계좌이체(KEB 하나은형<br>*세금계산서 발행 불가(비영리 법              |                                               |
|    |       | 현장 등록                                  | 2024년 11월 14일(목)~15일(금)                                |                                               |
|    |       | 등록 장소                                  | 여수엑스포컨벤션센터 1층 컨퍼린                                      | 선스홀 로비                                        |
|    |       | 결제 방법 신용카드, 현금                         |                                                        |                                               |
|    | 제공 사항 |                                        | 주제발표 참관, 전시부스 관람, 프로<br>발표자료집,<br>1일차 & 2일차 오찬 및 환영만찬, |                                               |

# REGISTRATION

| Date                            | Nov. 14(Thu.)~15(Fri.), 2024                                                                                   |                                                                                                                                                                                      |                             |  |
|---------------------------------|----------------------------------------------------------------------------------------------------------------|--------------------------------------------------------------------------------------------------------------------------------------------------------------------------------------|-----------------------------|--|
| Venue                           | Yeosu Expo Convention Center, Yeosu, Korea                                                                     |                                                                                                                                                                                      |                             |  |
| Official<br>Language            | English and Ko                                                                                                 | English and Korean                                                                                                                                                                   |                             |  |
|                                 | Attendants to the 22nd Korea Rotating Machinery Symposium need to register in order to take part in the event. |                                                                                                                                                                                      |                             |  |
|                                 | Registration<br>Fee                                                                                            | Pre-registration                                                                                                                                                                     | On-site Registration        |  |
|                                 | (per person)                                                                                                   | KRW 300,000                                                                                                                                                                          | KRW 350,000                 |  |
| Registr<br>Procee               | Pre-<br>Registration                                                                                           | Sep. 23(Mon.) ~ Nov. 8(Fri.), 2024                                                                                                                                                   |                             |  |
|                                 | Registration<br>Procedure                                                                                      | - Online Registration (www.krmea.or.kr)<br>*Pre-registration must be accompanied<br>by payment                                                                                       |                             |  |
|                                 | Payment                                                                                                        | Credit Card, Wire Transfer (V<br>in invoice                                                                                                                                          | Viring information provided |  |
|                                 | Onsite-<br>Registration                                                                                        | Nov. 14(Thu.)~15(Fri.), 2024                                                                                                                                                         |                             |  |
|                                 | Registration<br>Desk                                                                                           | Yeosu Expo Convention Center, Conference Hall<br>Lobby(1F)                                                                                                                           |                             |  |
|                                 | Payment                                                                                                        | Credit Card, Cash                                                                                                                                                                    |                             |  |
| The<br>Registration<br>includes |                                                                                                                | Attend Symposium Session and Exhibition, Program<br>Book, Presentation USB, Presentation Book,<br>Luncheon(Day 1, 2), Welcome Banquet (Day1),<br>Refreshment and Prize lottery event |                             |  |